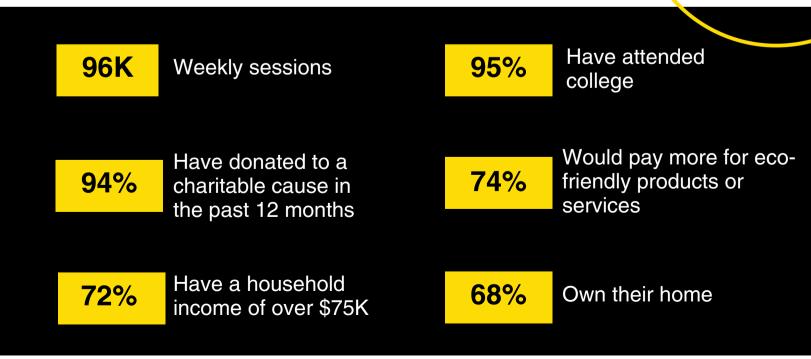

KHMD's online and streaming audience is **loyal**, **affluent**, **generous**, **and GROWING!** Our sponsorship opportunities include streaming ads and web banners that are sure to catch their attention.