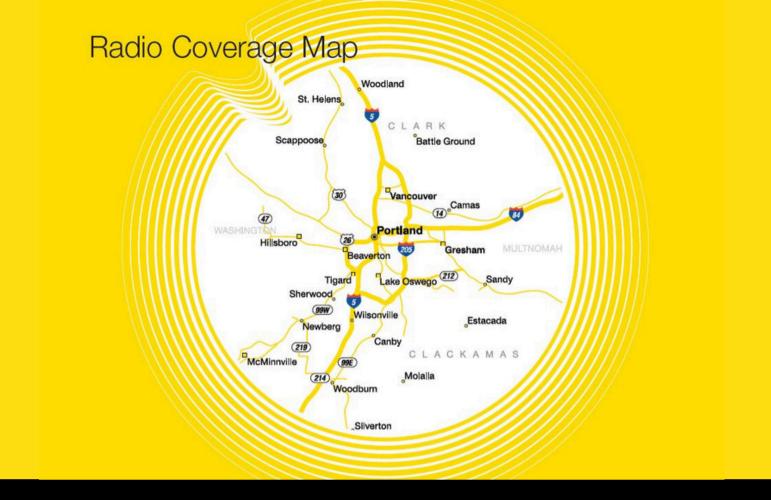

KHMD's audience is loyal and they love to "set it and forget it", offering a unique opportunity for your message to be heard multiple times throughout the week by the same consumers. In fact, KMHD ranks #1 in its market for most time spent listening with an impressive average of 5 hours and 30 minutes. While our listeners certainly tunein while driving and on the go, KMHD's sweet spot is being a part of people's living room and office sounds - when they turn KMHD on, they leave it on all day!

125K Weekly Audience #1 Local station in time spent listening 4% Share

Source: Portland, OR MSA: PPM Analysis Tool, Nielsen, P6+, Jan-Dec 2023

"You have some of the best darn programming out there. I love keeping my radio dial at one spot and getting exposure to a great variety of styles. I've learned of more great music through KMHD than any other radio channel I've ever heard. Keep it up!" - MJ from Milwaukie